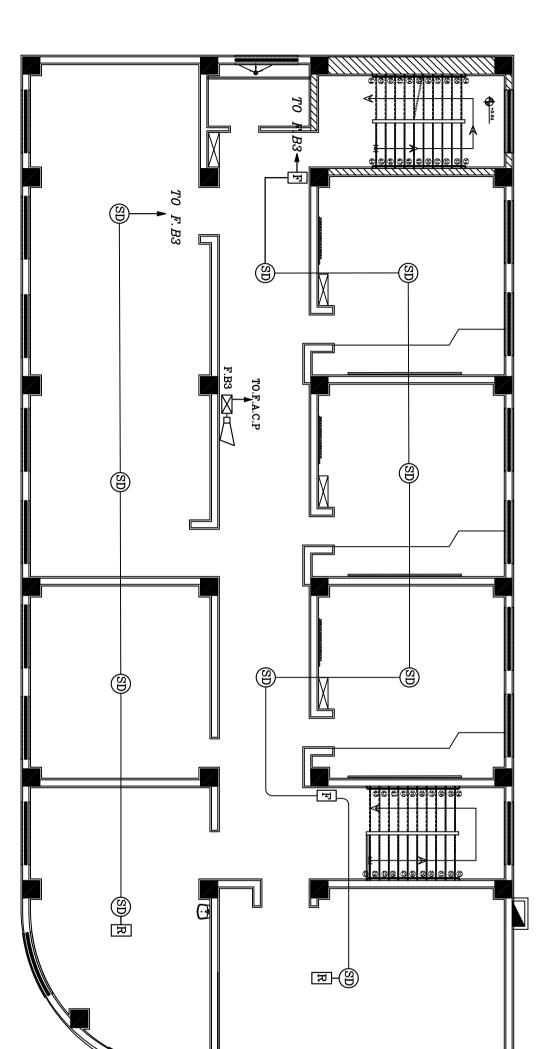

|

\_\_\_\_\_

پلان سیستم أعلان حریق طبقه دوم SC:1/100



| اللہ والی ہے۔<br>اللہ والی ہے ہے۔<br>اللہ والی ہے۔<br>الم والی ہے۔<br>والی والی ہے۔<br>والی میں۔<br>والی والی میں۔<br>والی والی میں۔<br>والی والی میں۔<br>والی والی والی والی والی میں۔<br>والی والی والی والی والی والی والی والی                                                                                                                                                                                                                                                                                                                                           |