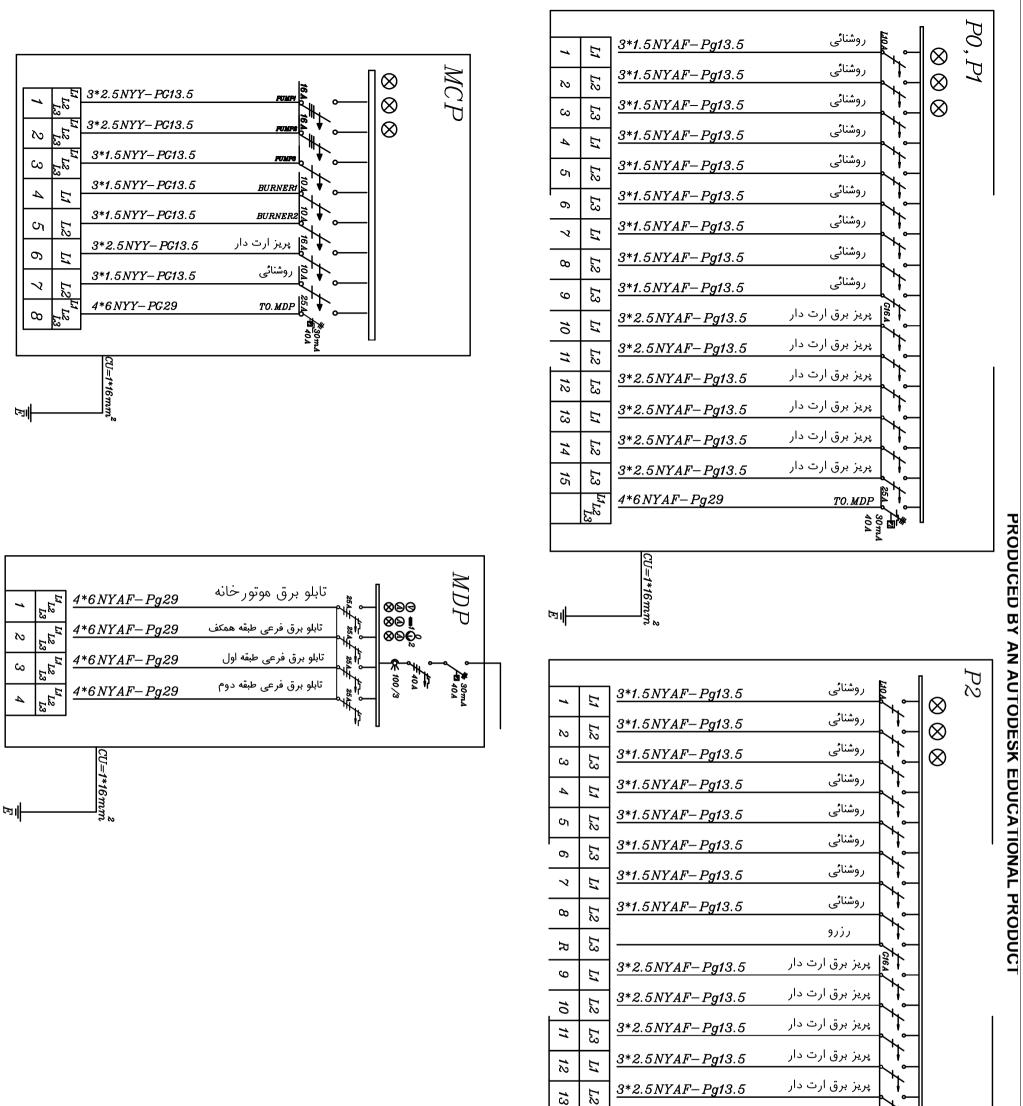

|



|