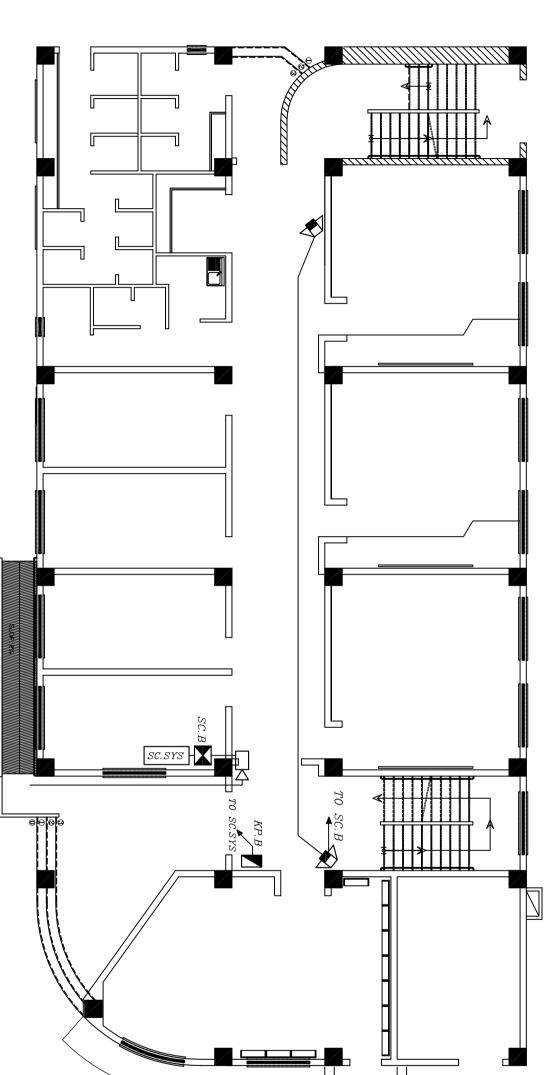

|





| الالالالا<br>بالمحالي<br>بالمحالي<br>بالمحالي<br>بالمحالي<br>بالمحالي<br>بالمحالي<br>بالمحالي<br>بالمحالي<br>بالمحالي<br>بالمحالي<br>بالمحالي<br>بالمحالي<br>بالمحالي<br>بالمحالي<br>بالمحالي<br>بالمحالي<br>بالمحالي<br>بالمحالي<br>بالمحالي<br>بالمحالي<br>بالمحالي<br>بالمحالي<br>بالمحالي<br>بالمحالي<br>بالمحالي<br>بالمحالي<br>بالمحالي<br>بالمحالي<br>بالمحالي<br>بالمحالي<br>بالمحالي<br>بالمحالي<br>بالمحالي<br>بالمحالي<br>بالمحالي<br>بالمحالي<br>بالمحالي<br>بالمحالي<br>بالمحالي<br>بالمحالي<br>بالمحالي<br>بالمحالي<br>بالمحالي<br>بالمحالي<br>بالمحالي<br>بالمحالي<br>بالمحالي<br>بالمحالي<br>بالمحالي<br>بالمحالي<br>بالمحالي<br>بالمحالي<br>بالمحالي<br>بالمحالي<br>بالمحالي<br>بالمحالي<br>بالمحالي<br>بالمحالي<br>بالمحالي<br>بالمحالي<br>بالمحالي<br>بالمحالي<br>بالمحالي<br>بالمحالي<br>بالمحالي<br>بال